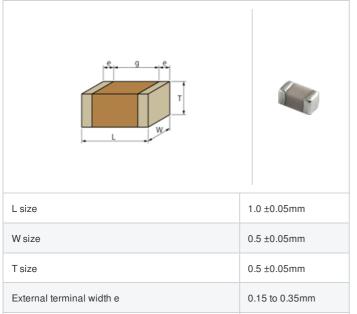

## Shape

## **Specifications**

Size code in inch(mm)

Distance between external terminals g

| Capacitance                                      | 1.5pF ±0.05pF |
|--------------------------------------------------|---------------|
| Rated voltage                                    | 50Vdc         |
| Temperature characteristics (complied standard)  | COG(EIA)      |
| Temperature coefficient                          | 0±30ppm/°C    |
| Temperature range of temperature characteristics | 25 to 125°C   |
| Operating temperature range                      | -55 to 125°C  |