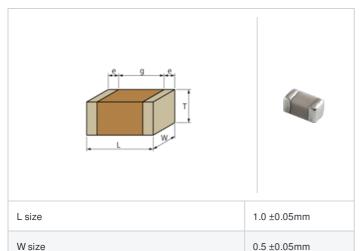

## **Specifications**

Size code in inch(mm)

External terminal width e

Distance between external terminals g

T size

| Capacitance                                      | 5.0pF ±0.1pF |
|--------------------------------------------------|--------------|
| Rated voltage                                    | 50Vdc        |
| Temperature characteristics (complied standard)  | COG(EIA)     |
| Temperature coefficient                          | 0±30ppm/°C   |
| Temperature range of temperature characteristics | 25 to 125°C  |
| Operating temperature range                      | -55 to 125°C |

## GJM1555C1H5R0BB01# "#" indicates a package specification code.

0.5 ±0.05mm

0.15 to 0.35mm

0.3mm min.

0402 (1005M)

< List of part numbers with package codes >

GJM1555C1H5R0BB01D , GJM1555C1H5R0BB01W , GJM1555C1H5R0BB01J