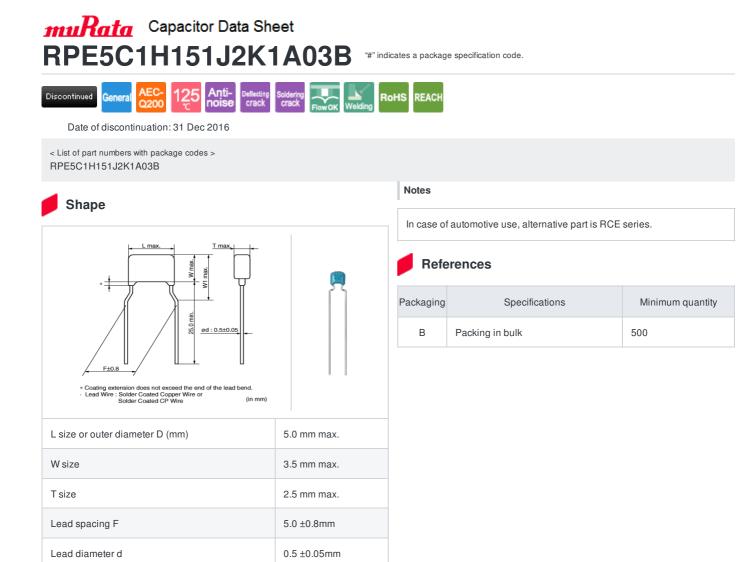

## **Specifications**

W1 size (max.)

| Capacitance                                      | 150pF ±5%                                              |
|--------------------------------------------------|--------------------------------------------------------|
| Rated voltage                                    | 50Vdc                                                  |
| Temperature characteristics (complied standard)  | C0G(EIA)                                               |
| Temperature coefficient                          | 25 to 125°C: 0±30ppm/°C<br>-55 to 25°C: 0+30/-72ppm/°C |
| Temperature range of temperature characteristics | -55 to 125°C                                           |
| Operating temperature range                      | -55 to 125°C                                           |