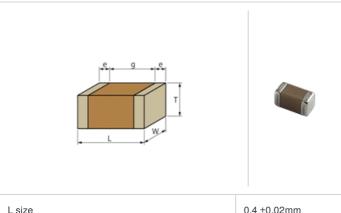

## Shape

| L size                                | 0.4 ±0.02mm    |
|---------------------------------------|----------------|
| W size                                | 0.2 ±0.02mm    |
| T size                                | 0.2 ±0.02mm    |
| External terminal width e             | 0.07 to 0.14mm |
| Distance between external terminals g | 0.13mm min.    |
| Size code in inch(mm)                 | 01005 (0402M)  |