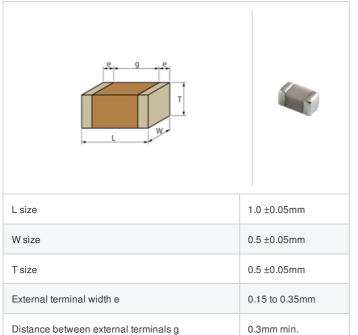

## GJM1555C1H5R8CB01# "#" indicates a package specification code.













0402 (1005M)

< List of part numbers with package codes >

GJM1555C1H5R8CB01D , GJM1555C1H5R8CB01W , GJM1555C1H5R8CB01J

## Shape



## References

| Packaging | Specifications                                               | Minimum quantity |
|-----------|--------------------------------------------------------------|------------------|
| D         | ф180mm Paper taping                                          | 10000            |
| J         | ф330mm Paper taping                                          | 50000            |
| W         | φ180mm Paper taping (W8P1*)  * Width: 8mm, Pocket pitch: 1mm | 20000            |

| Mass (typ.) |       |  |
|-------------|-------|--|
| 1 piece     | 1.6mg |  |
| φ180mm Reel | 118g  |  |

## **Specifications**

Size code in inch(mm)

| Capacitance                                      | 5.8pF ±0.25pF |
|--------------------------------------------------|---------------|
| Rated v